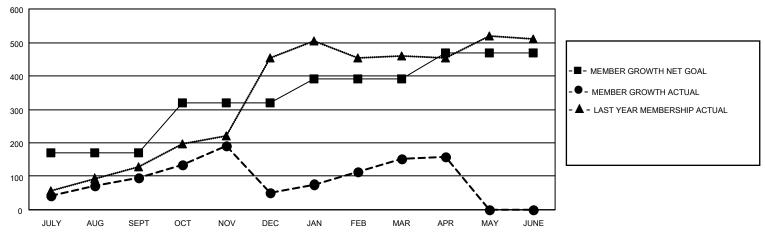

### GOALS AND ACTUAL MEMBERS CUMULATIVE

| DROPPED CLUBS: 6 |     | 66 CLUBS OF 90 ADDED 1 OR<br>MORE NEW MEMBERS | GENDER DISTRIBUTION                 |                             |  |
|------------------|-----|-----------------------------------------------|-------------------------------------|-----------------------------|--|
|                  |     |                                               | MALE<br>FEMALE                      | 1,303 (55.66%)              |  |
| DROPPED MEMBERS  |     |                                               | NON BINARY                          | 1,038 (44.34%)<br>0 (0.00%) |  |
| DECEASED         | 8   |                                               | PREFER NOT TO ANSWER                | 0 (0.00%)                   |  |
| CLUB CANCELLED   | 123 | CLICK HERE FOR CUMULATIVE                     | TOTAL FAMILY UNIT MEMBERS           | 228                         |  |
| OTHER            | 244 | MEMBERSHIP DATA                               |                                     |                             |  |
| TOTAL            | 375 |                                               | FAMILY MEMBERS PAYING HALF DUES 128 |                             |  |
|                  |     |                                               |                                     |                             |  |