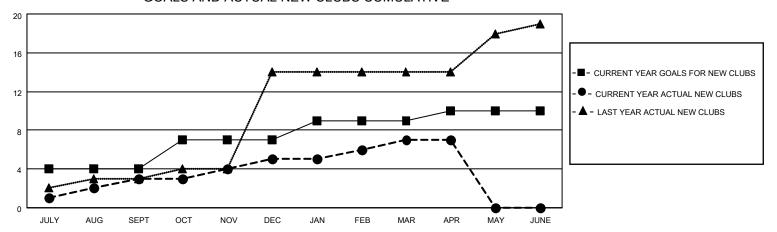

| 3         | 0             | JULY/AUG/SEPT         | 170                    | 136                     | 38                                                 |
| OCT/NOV/DEC           | 3             | 2         | 6             | OCT/NOV/DEC           | 150                    | 245                     | 279                                                |
| JAN/FEB/MAR           | 2             | 2         | 0             | JAN/FEB/MAR           | 70                     | 145                     | 40                                                 |
| APR/MAY/JUNE          | 1             | 0         | 0             | APR/MAY/JUNE          | 80                     | 26                      | 18                                                 |

### GOALS AND ACTUAL NEW CLUBS CUMULATIVE



### GOALS AND ACTUAL MEMBERS CUMULATIVE



| DROPPED CLUBS: 6 |     | 66 CLUBS OF 90 ADDED 1 OR<br>MORE NEW MEMBERS | GENDER DISTRIBUTION                 |                             |  |
|------------------|-----|-----------------------------------------------|-------------------------------------|-----------------------------|--|
|                  |     |                                               | MALE<br>FEMALE                      | 1,303 (55.66%)              |  |
| DROPPED MEMBERS  |     |                                               | NON BINARY                          | 1,038 (44.34%)<br>0 (0.00%) |  |
| DECEASED         | 8   |                                               | PREFER NOT TO ANSWER                | 0 (0.00%)                   |  |
| CLUB CANCELLED   | 123